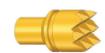

## HSS-150 306 400 A 5002 M

in product series HSS-150 M

| Order designation                         | HSS-150 306 400 A 5002 M                     |
|-------------------------------------------|----------------------------------------------|
| Variant number                            | HSS-150-0008                                 |
| Sub product group                         | Standard high current test probes (screw-in) |
| Series                                    | HSS-150 M screw-in                           |
| Type of installation                      | screw-in                                     |
| Quick-exchange system                     | yes                                          |
| Installation height<br>adjustable         | no                                           |
| Non-rotating                              | no                                           |
| Magnetic                                  | yes                                          |
| screw-in torque                           | 10 - 20 Ncm                                  |
| Mechanical data                           |                                              |
| Grid                                      | 4.5 mm                                       |
| Total length                              | 43.1 mm                                      |
| Collar height                             | 02                                           |
| Probe barrel diameter                     | 3.5 mm                                       |
| Installation height<br>without receptacle | 10.5 mm                                      |
| Working stroke                            | 4.4 mm                                       |
| Max. stroke                               | 5.5 mm                                       |
| Spring force at working<br>stroke         | 5 N                                          |
| Electrical data                           |                                              |
| Current load capacity /<br>rated current  | 50 A                                         |
| Resistance (Ri typical)                   | 10 mOhm                                      |
| Plunger head data                         |                                              |
| Tip style                                 | 06 serrated                                  |
| Tip style diameter                        | 4.00 mm                                      |
| Tip style material                        | 3 BeCu                                       |
| Tip style surface                         | A Gold                                       |
| Operating temperature range               |                                              |
| Temperature min.                          | - 100 °C                                     |
| -                                         |                                              |

## Tip style

Image similar

+ 200 °C

Temperature max.