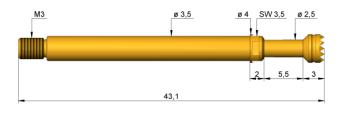

## HSS-150 306 400 A 5002 M

in product series HSS-150 M

| Order designation                         | HSS-150 306 400 A 5002 M                     |
|-------------------------------------------|----------------------------------------------|
| Variant number                            | HSS-150-0008                                 |
| Sub product group                         | Standard high current test probes (screw-in) |
| Series                                    | HSS-150 M screw-in                           |
| Type of installation                      | screw-in                                     |
| Quick-exchange system                     | yes                                          |
| Installation height<br>adjustable         | no                                           |
| Non-rotating                              | no                                           |
| Magnetic                                  | yes                                          |
| screw-in torque                           | 10 - 20 Ncm                                  |
| Mechanical data                           |                                              |
| Grid                                      | 4.5 mm                                       |
| Total length                              | 43.1 mm                                      |
| Collar height                             | 02                                           |
| Probe barrel diameter                     | 3.5 mm                                       |
| Installation height<br>without receptacle | 10.5 mm                                      |
| Working stroke                            | 4.4 mm                                       |
| Max. stroke                               | 5.5 mm                                       |
| Spring force at working<br>stroke         | 5 N                                          |
| Electrical data                           |                                              |
| Current load capacity /<br>rated current  | 50 A                                         |
| Resistance (Ri typical)                   | 10 mOhm                                      |
| Plunger head data                         |                                              |
| Tip style                                 | 06 serrated                                  |
| Tip style diameter                        | 4.00 mm                                      |
| Tip style material                        | 3 BeCu                                       |
| Tip style surface                         | A Gold                                       |
| Operating temperature range               |                                              |
| Temperature min.                          | - 100 °C                                     |
| -                                         |                                              |